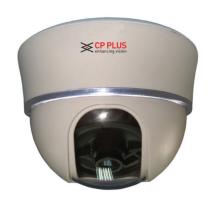

## CP-EAC-DY70M-E

## **Super High Resolution Dome camera with OSD**

## **Main Features**

- $\Rightarrow\,$  1 / 3" Sony Super HAD II Hi Sensitive CCD
- ⇒ 700 TVL Super High Resolution Camera
- $\Rightarrow$  0.01 lux @ F1.2
- $\Rightarrow$  3.6 mm Fixed Lens
- ⇒ AGC, AES, BLC, Mirror, Privacy Masking and Motion Detection
- ⇒ D-WDR, 2D-DNR
- $\Rightarrow$  CE, FCC and RoHS Certified