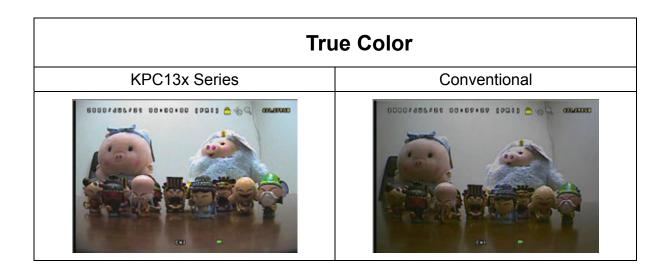

## FEATURES

- (1) High resolution of 520 TV Lines
- (2) High sensitivity in the dark environment, 0.1 Lux / F2.0, 0 Lux (IR ON)
- (3) Day and night features for 24-hour surveillance
- (4) Excellent image quality
- (5) IR distance: up to 25 meters with 35 IR LEDs
- (6) IP67, suitable for outdoor use