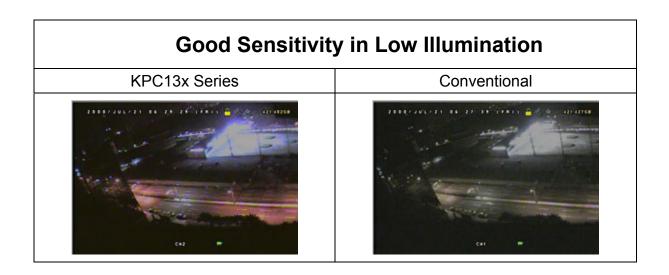

## FEATURES

- (1) High resolution of 520 TV Lines
- (2) High sensitivity in the dark environment, 0.1 Lux / F2.0, 0 Lux (IR ON)
- (3) Day and night features for 24-hour surveillance
- (4) Excellent image quality
- (5) IR distance: up to 25 meters with 35 IR LEDs
- (6) IP67, suitable for outdoor use